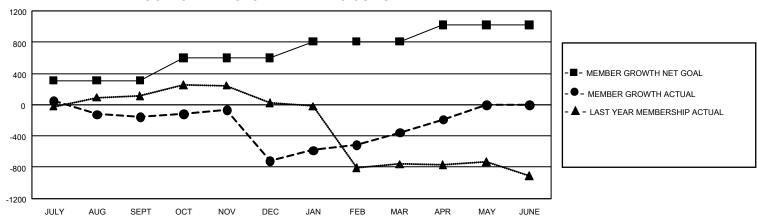

## GOALS AND ACTUAL MEMBERS CUMULATIVE

| DROPPED CLUBS: 56 |       | 257 CLUBS OF 528 ADDED 1<br>OR MORE NEW MEMBERS | GENDER DISTRIBUTION                   |                |
|-------------------|-------|-------------------------------------------------|---------------------------------------|----------------|
|                   |       |                                                 | MALE                                  | 5,656 (53.03%) |
|                   |       |                                                 | FEMALE                                | 5,006 (46.93%) |
| DROPPED MEMBERS   |       |                                                 | NON BINARY                            | 0 (0.00%)      |
| DECEASED          | 88    |                                                 | PREFER NOT TO ANSWER                  | 4 (0.04%)      |
| CLUB CANCELLED    | 723   |                                                 | TOTAL FAMILY UNIT MEMBERS 4,031       |                |
| OTHER             | 984   | CLICK HERE FOR                                  |                                       | ,              |
| TOTAL             | 1,795 | CUMULATIVE MEMBERSHIP DATA                      | FAMILY MEMBERS PAYING HALF DUES 2,433 |                |

| Members               |                           |                         |                                              |  |  |  |  |  |
|-----------------------|---------------------------|-------------------------|----------------------------------------------|--|--|--|--|--|
| RESULTS FOR 2021-2022 |                           |                         |                                              |  |  |  |  |  |
| QUARTER               | MEMBER GROWTH NET<br>GOAL | MEMBER GROWTH<br>ACTUAL | DROPPED MEMBERS ACTUAL (including transfers) |  |  |  |  |  |
| JULY/AUG/SE           | :PT 310                   | 499                     | 572                                          |  |  |  |  |  |
| OCT/NOV/DE            | C 291                     | 459                     | 984                                          |  |  |  |  |  |
| JAN/FEB/MAR           | 206                       | 614                     | 170                                          |  |  |  |  |  |
| APR/MAY/JUN           | NE 212                    | 244                     | 70                                           |  |  |  |  |  |