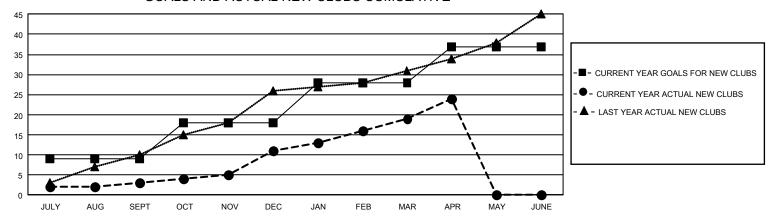

## GOALS AND ACTUAL NEW CLUBS CUMULATIVE

## GMT Constitutional Area 3, Group A

REPORT DOES NOT INCLUDE CLUBS IN UNDISTRICTED AREAS.

| Clubs                 |               |           |               |  |  |  |
|-----------------------|---------------|-----------|---------------|--|--|--|
| RESULTS FOR 2021-2022 |               |           |               |  |  |  |
| QUARTER               | NEW CLUB GOAL | NEW CLUBS | DROPPED CLUBS |  |  |  |
| JULY/AUG/SEPT         | 27            | 3         | 24            |  |  |  |
| OCT/NOV/DEC           | 27            | 8         | 31            |  |  |  |
| JAN/FEB/MAR           | 30            | 8         | 1             |  |  |  |
| APR/MAY/JUNE          | 27            | 5         | 1             |  |  |  |